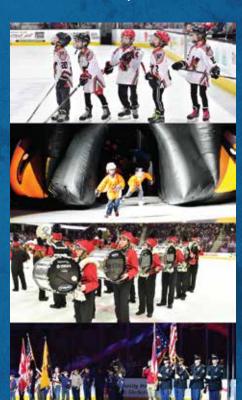

#### **STARTING LINEUP**

50-75 TICKETS (10 - 20 PEOPLE)

Lead the Monsters onto the ice before the game and also stand with them on the ice during the national anthem! This program is open to youth hockey teams.

#### BAND PERFORMANCES 75-100 TICKETS (5 MIN PERFORMANCES)

Fill The FieldHouse with music and pump up the Monsters' crowd with energetic performances from your band before and during the game!

#### **COLOR GUARD**

**25 TICKETS** 

Proudly present our nations' colors on the ice during the national anthem.